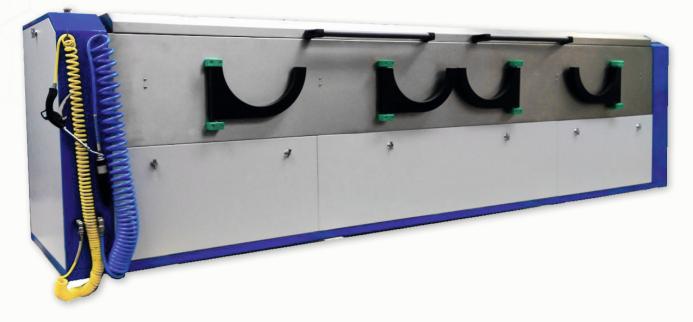

# SLEEVE CLEANER DIRECT LASER ENGRAVING

#### **MAIN FEATURES**

Automatic system designed to clean the sleeves after direct laser engraving

- Intuitive user-friendly HMI touch screen controlling all the steps of the process
- Cleaning carried out through a cylindrical brush automatically adapting itself to different sleeve
- diameters
- Rinsing with high pressure water
- Drying through compressed air
- Programable settings of the different process phases
- Cleaning agent charge and discharge through a pump
- Filtration of the cleaning agent
- Removable cleaning agent tank for easy maintenance and cleaning
- Compressed air and water supply required

#### Optional

- External kit to reuse the rinsing water at closed circuit
- Sleeve adaptors

WWW.AGIGRAPHICS.COM